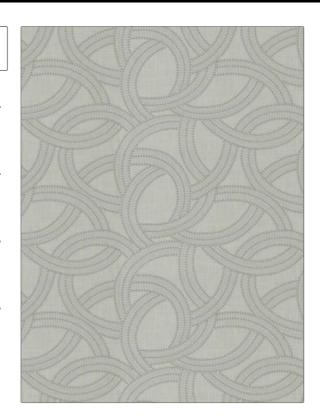

## FABRICUT Fabric Product Details

**Jet Set** PATTERN COLOR Sky

BRAND APPLICATION

**Fabricut Fabric** 

USES CATEGORIES

Bedding, Drapery Crewels / Embroideries

воок COLORS

Luxe Nuances (4 Books) Cumulus Breeze

Light Blue

DESIGN TYPES

SCALE

**Embroidery, Contemporary** / Modern

Large

DIRECTION SHOWN

Up the Bolt

| WIDTH                | VERTICAL REPEAT     | HORIZONTAL REPEAT   | CONTENT                                                                    |
|----------------------|---------------------|---------------------|----------------------------------------------------------------------------|
| 52.00 in (132.08 cm) | 12.25 in (31.12 cm) | 17.50 in (44.45 cm) | Embroidery: 82% Cotton,<br>18% Viscose, Base: 52%<br>Polyester, 48% Cotton |
| BACKING              | PRODUCT NUMBER      | DATE BOOKED         | COUNTRY                                                                    |
|                      | 9749103             | 02/2019             | India                                                                      |
| CLEANING CODES       |                     |                     |                                                                            |
| S                    |                     |                     |                                                                            |