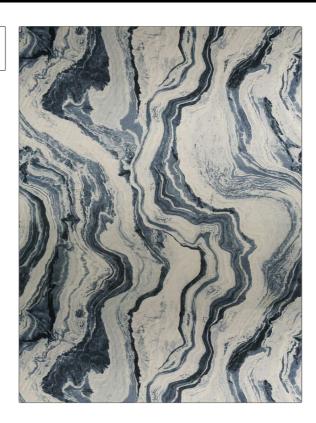

## FABRICUT Fabric Product Details

PATTERN Marble Satin COLOR Navy

BRAND APPLICATION

Fabricut Fabric

USES CATEGORIES

**Prints** 

Blue, Navy

SCALE

Large

Bedding, Drapery, Multipurpose, Upholstery

BOOK COLORS

Luxe Nuances (4 Books) Sapphire Forest

Print Pattern, Contemporary / Modern, Abstract

DIRECTION SHOWN

Up the Bolt

DESIGN TYPES