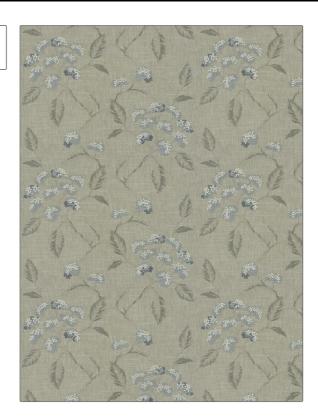

## FABRICUT Fabric Product Details

| PATTERN<br>COLOR | Banco Floral<br>Fresco |             |
|------------------|------------------------|-------------|
| BRAND            |                        | APPLICATION |
| Fabricut         |                        | Fabric      |

USES CATEGORIES

Bedding, Drapery Crewels / Embroideries

воок COLORS

Chromatics Vol. XXVI (4 Books) Quarry

Grey, Blue, Light Blue

DESIGN TYPES SCALE

Embroidery, Floral Medium

DIRECTION SHOWN

Up the Bolt

| WIDTH                | VERTICAL REPEAT     | HORIZONTAL REPEAT   | CONTENT                                                       |
|----------------------|---------------------|---------------------|---------------------------------------------------------------|
| 51.00 in (129.54 cm) | 12.37 in (31.42 cm) | 17.00 in (43.18 cm) | Embroidery: 100% Rayon,<br>Base: 58% Cotton, 42%<br>Polyester |
| BACKING              | PRODUCT NUMBER      | DATE BOOKED         | COUNTRY                                                       |
|                      | 9791801             | 02/2019             | India                                                         |
| CLEANING CODES       |                     |                     |                                                               |
| S                    |                     |                     |                                                               |
|                      |                     |                     |                                                               |