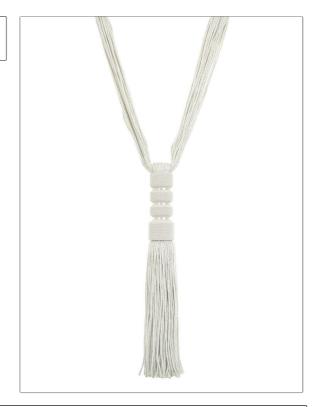

Window

Tieback - Single Tassel

воок

COLORS

**Cadence Trimmings** 

Linen, Metallic, Off White / Ivory

DESIGN TYPES

Contemporary, Modern

Single Tieback, Spread: 35.00 In, Total Length: 32.25 In, Overall Tassel Body: 15.00 In, Cord Diameter: 0.75 In, Tassel Diameter: 3.50 In