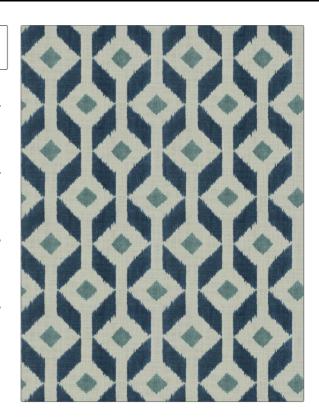

## FABRICUT Fabric Product Details

PATTERN Kinetograph COLOR **Azure** 

BRAND APPLICATION

**Fabricut Fabric** 

USES CATEGORIES

Bedding, Drapery, **Prints** Multipurpose, Upholstery

воок

COLORS

Medium

Blue

Chromatics Vol. XXVI (4 Books) Azure

DESIGN TYPES SCALE

Global / Ethnic, Print Pattern, Contemporary / Modern, Diamond

RAILROADED

Not Railroaded

| FINISH                        | VERTICAL REPEAT                                     | HORIZONTAL REPEAT                                                                      |
|-------------------------------|-----------------------------------------------------|----------------------------------------------------------------------------------------|
| Soil & Stain Repellent Finish | 8.87 in (22.53 cm)                                  | 13.50 in (34.29 cm)                                                                    |
| BACKING                       | FIRE CODES                                          | DOUBLE RUBS                                                                            |
|                               | UFAC Class I                                        | Exceeds 15,000 Double<br>Rubs (Wyzenbeek Method)                                       |
| DATE BOOKED                   | COUNTRY                                             | CLEANING CODES                                                                         |
| 02/2019                       | Printed In USA                                      | S                                                                                      |
|                               | Soil & Stain Repellent Finish  BACKING  DATE BOOKED | Soil & Stain Repellent Finish  BACKING  FIRE CODES  UFAC Class I  DATE BOOKED  COUNTRY |