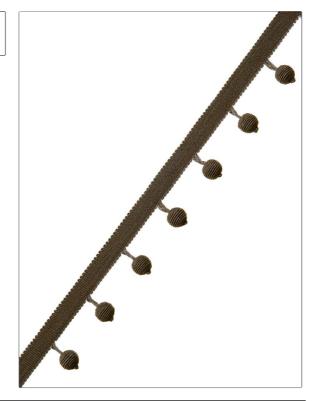

## FABRICUT Trimming Product Details

PATTERN Maxim
COLOR Brown

BRAND

APPLICATION

**Fabricut** 

Trimming

USES

CATEGORIES

Bedding, Window, Accessories

Tassel / Onion / Ball Fringe

воок

COLORS

**Color Source Trimmings** 

**Brown** 

DESIGN TYPES

Solid, Contemporary, Plain, Modern

| VERTICAL REPEAT   | HORIZONTAL REPEAT | CONTENT              | PRODUCT NUMBER |
|-------------------|-------------------|----------------------|----------------|
| 0.00 in (0.00 cm) | 0.00 in (0.00 cm) | 63% Linen, 37% Rayon | 9804312        |
| DATE BOOKED       | COUNTRY           |                      |                |
| 03/2019           | China             | _                    |                |
|                   |                   |                      |                |

ADDITIONAL PRODUCT NOTES

Exclusive Pattern, Tassel Fringe, Header Width: 0.50 In, Total Length: 1.50 In