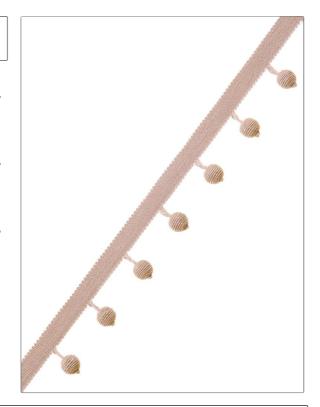

## FABRICUT<sup>®</sup> Trimming Product Details

PATTERN Maxim
COLOR Slipper

BRAND APPLICATION

Fabricut Trimming

USES CATEGORIES

Bedding, Window, Tassel / Onion / Ball Fringe Accessories

BOOK COLORS

Color Source Trimmings Pink

DESIGN TYPES

Solid, Contemporary, Plain, Modern

| VERTICAL REPEAT   | HORIZONTAL REPEAT | CONTENT              | PRODUCT NUMBER |
|-------------------|-------------------|----------------------|----------------|
| 0.00 in (0.00 cm) | 0.00 in (0.00 cm) | 63% Linen, 37% Rayon | 9804314        |
| DATE BOOKED       | COUNTRY           |                      |                |
| 03/2019           | China             |                      |                |

ADDITIONAL PRODUCT NOTES

Exclusive Pattern, Tassel Fringe, Header Width: 0.50 In, Total Length: 1.50 In