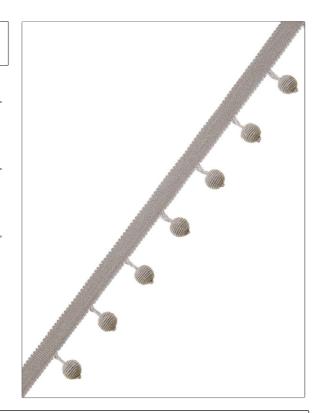

## FABRICUT° Trimming Product Details

PATTERN Maxim
COLOR Whisper

BRAND APPLICATION

Fabricut Trimming

USES CATEGORIES

Bedding, Window, Tassel / Onion / Ball Fringe Accessories

BOOK COLORS

Color Source Trimmings Lavender / Purple

ADDITIONAL PRODUCT NOTES

Exclusive Pattern, Tassel Fringe, Header Width: 0.50 In, Total Length: 1.50 In