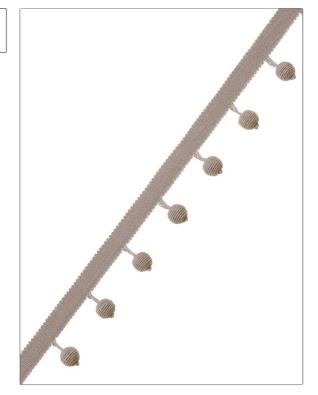

## FABRICU T<sup>®</sup>Trimming Product Details

PATTERN Maxim
COLOR Heather

BRAND

APPLICATION

**Fabricut** 

**Trimming** 

USES

CATEGORIES

Bedding, Window, Accessories

Tassel / Onion / Ball Fringe

воок

COLORS

**Color Source Trimmings** 

Lavender / Purple

DESIGN TYPES

Solid, Contemporary, Plain, Modern

ADDITIONAL PRODUCT NOTES

Exclusive Pattern, Tassel Fringe, Header Width: 0.50 In, Total Length: 1.50 In