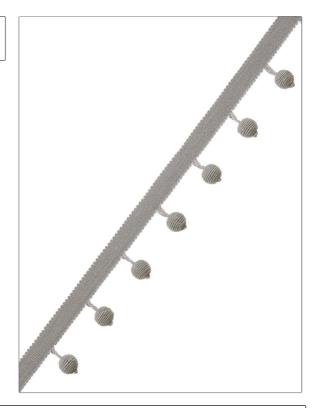

## FABRICUT° Trimming Product Details

PATTERN Maxim
COLOR Stone

BRAND APPLICATION

Fabricut Trimming

USES CATEGORIES

Bedding, Window, Tassel / Onion / Ball Fringe Accessories

BOOK COLORS

Color Source Trimmings Grey

ADDITIONAL PRODUCT NOTES

Exclusive Pattern, Tassel Fringe, Header Width: 0.50 In, Total Length: 1.50 In