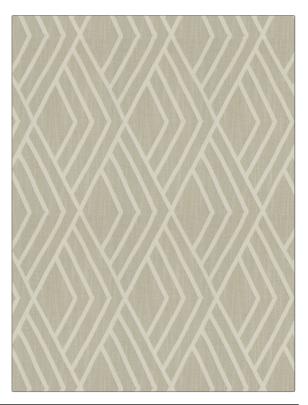

## FABRICUT Fabric Product Details

| PATTERN          | Millan Diamond |                                                                      |  |
|------------------|----------------|----------------------------------------------------------------------|--|
| COLOR            | 01             |                                                                      |  |
| BRAND            |                | APPLICATION                                                          |  |
| Fabricut         |                | Fabric                                                               |  |
| USES             |                | CATEGORIES                                                           |  |
| Bedding, Drapery |                | Crewels / Embroideries                                               |  |
| COLORS           |                | DESIGN TYPES                                                         |  |
| Beige, Linen     |                | Embroidery, Lattice /<br>Fretwork, Contemporary /<br>Modern, Diamond |  |
| SCALE            |                | DIRECTION SHOWN                                                      |  |
| Large            |                | Up the Bolt                                                          |  |

ADDITIONAL PRODUCT NOTES

Exclusive Pattern, Embroidered Textiles Are Not, Guaranteed For Precise Color, Matching And Colorfastness., Color Placement Of Embroidery, May Vary. All Measurements, Quoted For Repeats Are, Approximate.