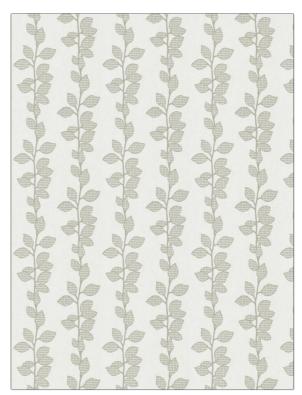

## FABRICUT Fabric Product Details

| PATTERN<br>COLOR                                         | Rosseau Lea<br>Grey | ves                    |  |
|----------------------------------------------------------|---------------------|------------------------|--|
| BRAND                                                    |                     | APPLICATION            |  |
| Fabricut                                                 |                     | Fabric                 |  |
| USES                                                     |                     | CATEGORIES             |  |
| Bedding, Drapery                                         |                     | Crewels / Embroideries |  |
| воок                                                     |                     | COLORS                 |  |
| Chromatics Vol. XXVI (4<br>Books) Ecru                   |                     | Grey, White            |  |
| DESIGN TYPES                                             |                     | SCALE                  |  |
| Embroidery, Leaves,<br>Stripes, Contemporary /<br>Modern |                     | Medium                 |  |
| DIRECTION S                                              | HOWN                |                        |  |

Up the Bolt

|                    | HORIZONTAL REPEAT  | CONTENT                                                                   |
|--------------------|--------------------|---------------------------------------------------------------------------|
| 9.12 in (23.16 cm) | 8.50 in (21.59 cm) | Embroidery: 100% Cotton,<br>Base: 68% Polyester, 21%<br>Cotton, 11% Linen |
| PRODUCT NUMBER     | DATE BOOKED        | COUNTRY                                                                   |
| 9806101            | 02/2019            | India                                                                     |
|                    |                    |                                                                           |
|                    |                    |                                                                           |
|                    | PRODUCT NUMBER     | PRODUCT NUMBER DATE BOOKED                                                |