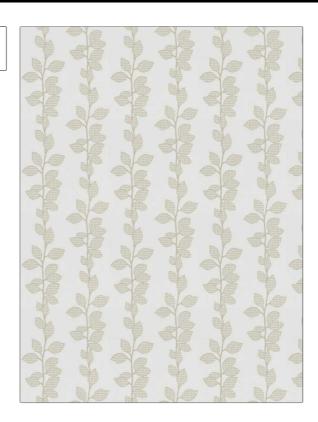

## FABRICUT Fabric Product Details

**PATTERN** Rosseau Leaves COLOR Natural

BRAND APPLICATION

**Fabricut** Fabric

USES CATEGORIES

Bedding, Drapery Crewels / Embroideries

Linen, White

Medium

воок COLORS

Chromatics Vol. XXVI (4 Books) Ecru

DESIGN TYPES SCALE

Embroidery, Leaves, Stripes, Contemporary / Modern

RAILROADED

Not Railroaded

| WIDTH                | VERTICAL REPEAT    | HORIZONTAL REPEAT  | CONTENT                                                                   |
|----------------------|--------------------|--------------------|---------------------------------------------------------------------------|
| 51.00 in (129.54 cm) | 9.12 in (23.16 cm) | 8.50 in (21.59 cm) | Embroidery: 100% Cotton,<br>Base: 68% Polyester, 21%<br>Cotton, 11% Linen |
| BACKING              | PRODUCT NUMBER     | DATE BOOKED        | COUNTRY                                                                   |
|                      | 9806102            | 02/2019            | India                                                                     |
| CLEANING CODES       | _                  |                    |                                                                           |
| S                    |                    |                    |                                                                           |