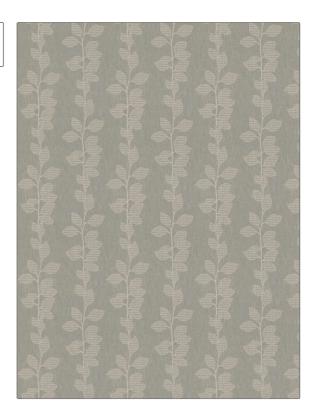

## FABRICUT Fabric Product Details

PATTERN Rosseau Leaves COLOR Ash

BRAND

APPLICATION

**Fabricut** 

**Fabric** 

USES

CATEGORIES

Medium

Embroidery, Leaves, Stripes, Contemporary / Modern

RAILROADED Not Railroaded

| WIDTH                | VERTICAL REPEAT    | HORIZONTAL REPEAT  | CONTENT                                                                   |
|----------------------|--------------------|--------------------|---------------------------------------------------------------------------|
| 51.00 in (129.54 cm) | 9.12 in (23.16 cm) | 8.50 in (21.59 cm) | Embroidery: 100% Cotton,<br>Base: 68% Polyester, 21%<br>Cotton, 11% Linen |
| BACKING              | PRODUCT NUMBER     | DATE BOOKED        | COUNTRY                                                                   |
|                      | 9806103            | 02/2019            | India                                                                     |
| CLEANING CODES       | _                  |                    |                                                                           |
| S                    |                    |                    |                                                                           |