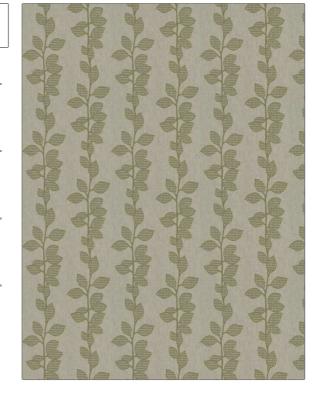

## FABRICUT Fabric Product Details

PATTERN Rosseau Leaves
COLOR Celadon

BRAND

APPLICATION

**Fabricut** 

Fabric

USES

CATEGORIES

Embroidery, Leaves, Stripes, Contemporary / Modern Medium

RAILROADED

Not Railroaded

| WIDTH                | VERTICAL REPEAT    | HORIZONTAL REPEAT  | CONTENT                                                                   |
|----------------------|--------------------|--------------------|---------------------------------------------------------------------------|
| 51.00 in (129.54 cm) | 9.12 in (23.16 cm) | 8.50 in (21.59 cm) | Embroidery: 100% Cotton,<br>Base: 68% Polyester, 21%<br>Cotton, 11% Linen |
| BACKING              | PRODUCT NUMBER     | DATE BOOKED        | COUNTRY                                                                   |
|                      | 9806106            | 02/2019            | India                                                                     |
| CLEANING CODES       | _                  |                    |                                                                           |
| S                    |                    |                    |                                                                           |