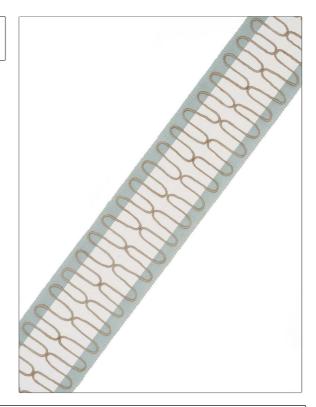

## FABRICUT Trimming Product Details

PATTERN Azizi
COLOR 117

BRAND APPLICATION

Fabricut Trimming

USES CATEGORIES

Bedding, Window, Braids / Borders / Tape Accessories, Furniture

COLORS DESIGN TYPES

Taupe / Tan, Aqua / Teal Embroidery, Global / Ethnic, Ogee

ADDITIONAL PRODUCT NOTES

Exclusive Pattern, Border / Braid / Tape, Width: 2.75 In