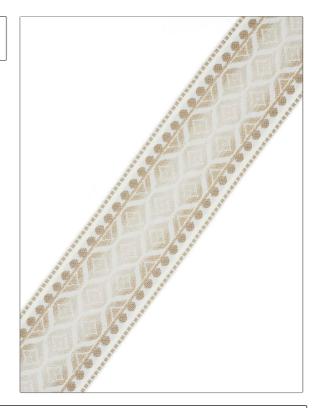

## FABRICUT Trimming Product Details

PATTERN Chondo Color Canvas

BRAND

APPLICATION

**Fabricut** 

Trimming

USES

CATEGORIES

Bedding, Window, Accessories, Furniture Braids / Borders / Tape

воок

COLORS

Collective Threads Trimmings Taupe / Tan, Off White / Ivory

DESIGN TYPES

Global / Ethnic, Ogee

| /IDTH             | VERTICAL REPEAT   | HORIZONTAL REPEAT | CONTENT         |
|-------------------|-------------------|-------------------|-----------------|
| 3.50 in (8.89 cm) | 0.00 in (0.00 cm) | 0.00 in (0.00 cm) | 100% Spun Rayon |
| RODUCT NUMBER     | DATE BOOKED       | COUNTRY           |                 |
| 981301            | 01/2020           | China             |                 |