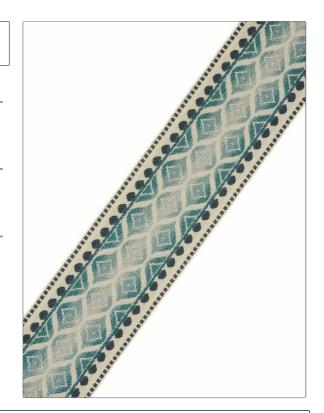

## FABRICUT Tarimming Product Details

PATTERN Chondo
COLOR Teal Frost

BRAND APPLICATION

Fabricut Trimming

USES CATEGORIES

Bedding, Window, Braids / Borders / Tape Accessories, Furniture

BOOK COLORS

Collective Threads Linen, Aqua / Teal Trimmings

Global / Ethnic, Ogee

DESIGN TYPES

| /IDTH             | VERTICAL REPEAT   | HORIZONTAL REPEAT | CONTENT         |
|-------------------|-------------------|-------------------|-----------------|
| 3.50 in (8.89 cm) | 0.00 in (0.00 cm) | 0.00 in (0.00 cm) | 100% Spun Rayon |
| PRODUCT NUMBER    | DATE BOOKED       | COUNTRY           |                 |
| 981304            | 01/2020           | China             |                 |

ADDITIONAL PRODUCT NOTES

Exclusive Pattern, Border / Braid / Tape, Width: 3.50 In