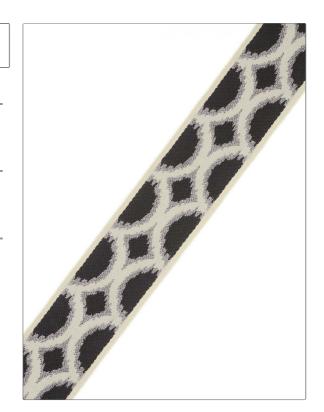

## FABRICUT Tarimming Product Details

PATTERN Ikata
COLOR Graphite

**Fabricut** 

BRAND

Trimming

APPLICATION

Black, Grey, Taupe / Tan

USES CATEGORIES

Bedding, Window, Braids / Borders / Tape

Accessories, Furniture

BOOK COLORS

Collective Threads Trimmings

rimmings

Global / Ethnic

DESIGN TYPES

| WIDTH             | VERTICAL REPEAT   | HORIZONTAL REPEAT | CONTENT                      |
|-------------------|-------------------|-------------------|------------------------------|
| 2.62 in (6.67 cm) | 0.00 in (0.00 cm) | 0.00 in (0.00 cm) | 71% Spun Rayon, 29%<br>Rayon |
| PRODUCT NUMBER    | DATE BOOKED       | COUNTRY           | _                            |
| 0981502           | 01/2020           | China             |                              |

ADDITIONAL PRODUCT NOTES

Exclusive Pattern, Border / Braid / Tape, Width: 2.625 In