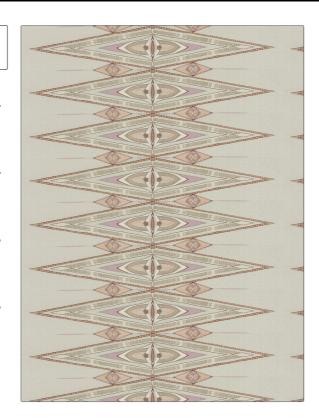

PATTERN Django
COLOR Desert Mauve

BRAND

APPLICATION

S. Harris

Fabric

USES

CATEGORIES

Bedding, Drapery

Crewels / Embroideries

воок

COLORS

Halo

Lavender / Purple, Pink

DESIGN TYPES

SCALE

Large

Embroidery, Geometric, Contemporary / Modern, Abstract

.

DIRECTION SHOWN

Up the Bolt

| WIDTH                | VERTICAL REPEAT    | HORIZONTAL REPEAT    | CONTENT                                                                                      |
|----------------------|--------------------|----------------------|----------------------------------------------------------------------------------------------|
| 50.00 in (127.00 cm) | 9.25 in (23.50 cm) | 50.00 in (127.00 cm) | Embroidery: 40% Polyester,<br>36% Cotton, 24% Viscose,<br>Base: 52% Cotton, 48%<br>Polyester |
| BACKING              | PRODUCT NUMBER     | DATE BOOKED          | COUNTRY                                                                                      |
|                      | 1047501            | 08/2019              | India                                                                                        |
| CLEANING CODES       | _                  |                      |                                                                                              |
| S                    |                    |                      |                                                                                              |
|                      |                    |                      |                                                                                              |