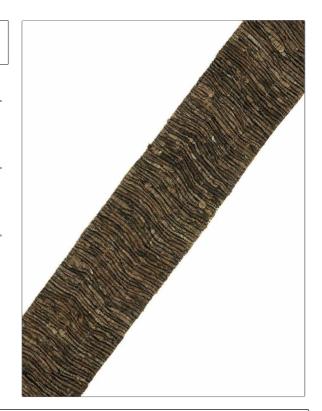

PATTERN Bintana COLOR Bark

BRAND

APPLICATION

S. Harris

Trimming

USES

CATEGORIES

Bedding, Window, Accessories, Furniture Braids / Borders / Tape

воок

COLORS

**Novelty Elements** 

Brown, Taupe / Tan, Linen

DESIGN TYPES

Embroidery, Global / Ethnic, Novelty, Texture Plain, Contemporary, Handcrafted

| WIDTH             | VERTICAL REPEAT   | HORIZONTAL REPEAT | CONTENT             |
|-------------------|-------------------|-------------------|---------------------|
| 3.12 in (7.94 cm) | 0.00 in (0.00 cm) | 0.00 in (0.00 cm) | 75% Silk, 25% Linen |
| PRODUCT NUMBER    | DATE BOOKED       | COUNTRY           |                     |
| 1088101           | 11/2023           | India             |                     |
|                   |                   |                   |                     |

ADDITIONAL PRODUCT NOTES

Exclusive Pattern, Border / Braid / Tape, Width: 3.125 In