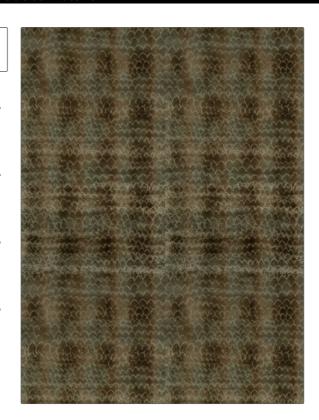

PATTERN For Arts Sake COLOR Maple

BRAND APPLICATION

S. Harris Fabric

USES CATEGORIES

Upholstery Velvet / Grospoint, Prints

Medium

BOOK COLORS

Revival Spring 2019 Brown, Taupe / Tan

DESIGN TYPES SCALE

Print Pattern, Contemporary / Modern

DIRECTION SHOWN

Up the Bolt

| WIDTH                | VERTICAL REPEAT         | HORIZONTAL REPEAT                                 | CONTENT                                   |
|----------------------|-------------------------|---------------------------------------------------|-------------------------------------------|
| 55.00 in (139.70 cm) | 5.12 in (13.00 cm)      | 27.50 in (69.85 cm)                               | 62% Viscose, 24% Cotton,<br>14% Polyester |
| BACKING              | FIRE CODES              | DOUBLE RUBS                                       | PRODUCT NUMBER                            |
|                      | UFAC Class I / NFPA 260 | Exceeds 100,000 Double<br>Rubs (Wyzenbeek Method) | 0116101                                   |
| DATE BOOKED          | COUNTRY                 | CLEANING CODES                                    |                                           |
| 01/2019              | Italy                   | S                                                 |                                           |