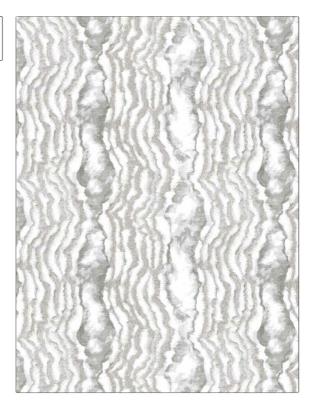

| PATTERN<br>COLOR | Marble Moire<br>03 |                                      |  |
|------------------|--------------------|--------------------------------------|--|
| BRAND            |                    | APPLICATION                          |  |
| S. Harris        |                    | Fabric                               |  |
| USES             |                    | CATEGORIES                           |  |
| Bedding, Drapery |                    | Crewels / Embroideries               |  |
| COLORS           |                    | DESIGN TYPES                         |  |
| Grey, Metallic   |                    | Embroidery, Contemporary<br>/ Modern |  |
| SCALE            |                    | RAILROADED                           |  |
| Medium           |                    | Not Railroaded                       |  |

| WIDTH                | VERTICAL REPEAT     | HORIZONTAL REPEAT   | CONTENT                                                                                      |
|----------------------|---------------------|---------------------|----------------------------------------------------------------------------------------------|
| 51.00 in (129.54 cm) | 15.50 in (39.37 cm) | 17.25 in (43.82 cm) | Embroidery: 40% Viscose,<br>30% Spun Polyester, 30%<br>Metal, Base: 60% Linen,<br>40% Cotton |
| BACKING              | PRODUCT NUMBER      | COUNTRY             | CLEANING CODES                                                                               |
|                      | 1167403             | India               | S                                                                                            |