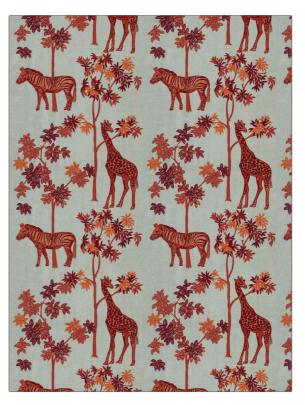

## Fabric Product Details

| PATTERN                                       | Okavango     |                                  |  |
|-----------------------------------------------|--------------|----------------------------------|--|
| COLOR                                         | Tang Red Sky |                                  |  |
|                                               |              |                                  |  |
| BRAND                                         |              | APPLICATION                      |  |
| S. Harris                                     |              | Fabric                           |  |
| USES                                          |              | CATEGORIES                       |  |
| Bedding, Drapery                              |              | Crewels / Embroideries,<br>Linen |  |
| воок                                          |              | COLORS                           |  |
| Halo                                          |              | Blue, Orange / Spice, Red        |  |
| DESIGN TYPES                                  |              | SCALE                            |  |
| Embroidery, Novelty,<br>Contemporary / Modern |              | Large                            |  |
| DIRECTION                                     |              |                                  |  |

DIRECTION SHOWN

Up the Bolt

| WIDTH                | VERTICAL REPEAT     | HORIZONTAL REPEAT   | CONTENT                                                                          |
|----------------------|---------------------|---------------------|----------------------------------------------------------------------------------|
| 50.00 in (127.00 cm) | 31.10 in (78.99 cm) | 25.60 in (65.02 cm) | Embroidery: 100%<br>Polyester, Base: 45%<br>Viscose, 40% Linen, 15%<br>Polyester |
| BACKING              | PRODUCT NUMBER      | DATE BOOKED         | COUNTRY                                                                          |
|                      | 1313601             | 08/2019             | India                                                                            |
| CLEANING CODES       |                     |                     |                                                                                  |
| S                    |                     |                     |                                                                                  |