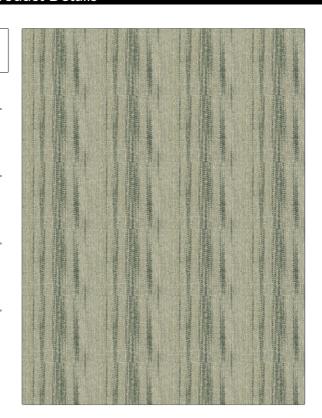

PATTERN Aletsch Sheer COLOR Sierra

BRAND

APPLICATION

S. Harris

Fabric

USES

CATEGORIES

Drapery

Sheer, Linen

воок

COLORS

Fragments Identity

Aqua / Teal

DESIGN TYPES

SCALE

Stripes, Contemporary / Modern

Small

DIRECTION SHOWN

Railroaded

| WIDTH                 | VERTICAL REPEAT   | HORIZONTAL REPEAT  | CONTENT                                                            |
|-----------------------|-------------------|--------------------|--------------------------------------------------------------------|
| 118.00 in (299.72 cm) | 0.00 in (0.00 cm) | 7.00 in (17.78 cm) | 44% Acrylic, 43% Polyester,<br>11% Linen, 1% Rayon, 1%<br>Metallic |
| BACKING               | PRODUCT NUMBER    | DATE BOOKED        | COUNTRY                                                            |
|                       | 1319101           | 11/2017            | Turkey                                                             |
| CLEANING CODES        | _                 |                    |                                                                    |
| S                     | _                 |                    |                                                                    |
|                       |                   |                    |                                                                    |