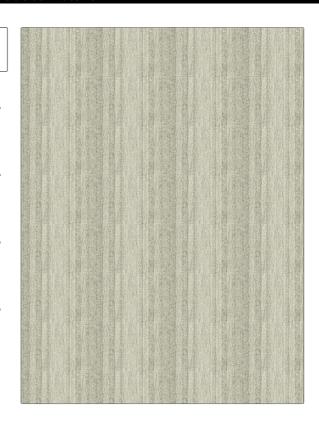

PATTERN Aletsch Sheer COLOR White Bluff

BRAND

S. Harris Fabric

APPLICATION

SCALE

Small

USES CATEGORIES

Drapery Sheer, Linen

BOOK COLORS

Fragments Identity Grey, White

Stripes, Contemporary / Modern

RAILROADED

Railroaded

DESIGN TYPES

| WIDTH                 | VERTICAL REPEAT   | HORIZONTAL REPEAT  | CONTENT                                                            |
|-----------------------|-------------------|--------------------|--------------------------------------------------------------------|
| 118.00 in (299.72 cm) | 0.00 in (0.00 cm) | 7.00 in (17.78 cm) | 44% Acrylic, 43% Polyester,<br>11% Linen, 1% Rayon, 1%<br>Metallic |
| BACKING               | PRODUCT NUMBER    | DATE BOOKED        | COUNTRY                                                            |
|                       | 1319102           | 11/2017            | Turkey                                                             |
| CLEANING CODES        |                   |                    |                                                                    |
| S                     |                   |                    |                                                                    |

ADDITIONAL PRODUCT NOTES

Shown Railroaded, Exclusive Pattern