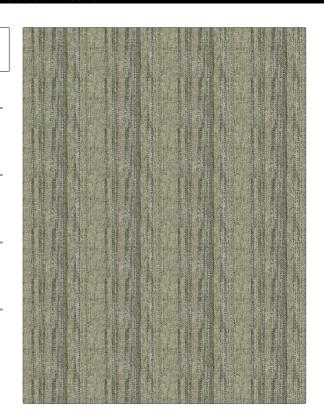

PATTERN Aletsch Sheer COLOR Glacier

BRAND

APPLICATION

S. Harris

Fabric

USES

CATEGORIES

Drapery

Sheer, Linen

воок

COLORS

Fragments Identity

Grey

DESIGN TYPES

SCALE

Stripes, Contemporary / Modern

Small

RAILROADED

Railroaded

| WIDTH                 | VERTICAL REPEAT   | HORIZONTAL REPEAT  | CONTENT                                                            |
|-----------------------|-------------------|--------------------|--------------------------------------------------------------------|
| 118.00 in (299.72 cm) | 0.00 in (0.00 cm) | 7.00 in (17.78 cm) | 44% Acrylic, 43% Polyester,<br>11% Linen, 1% Rayon, 1%<br>Metallic |
| BACKING               | PRODUCT NUMBER    | DATE BOOKED        | COUNTRY                                                            |
|                       | 1319103           | 11/2017            | Turkey                                                             |
| CLEANING CODES        | _                 |                    |                                                                    |
| S                     |                   |                    |                                                                    |
|                       |                   |                    |                                                                    |