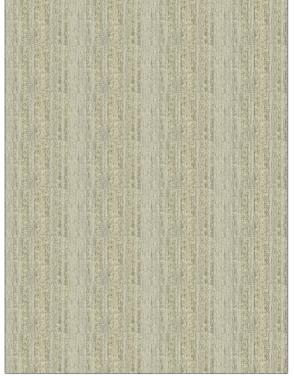

# Fabric Product Details

| PATTERN<br>COLOR                  | Aletsch Sheer<br>Ridge |              |
|-----------------------------------|------------------------|--------------|
| BRAND                             |                        | APPLICATION  |
| S. Harris                         |                        | Fabric       |
| USES                              |                        | CATEGORIES   |
| Drapery                           |                        | Sheer, Linen |
| воок                              |                        | COLORS       |
| Fragments Identity                |                        | White        |
| DESIGN TYPES                      |                        | SCALE        |
| Stripes, Contemporary /<br>Modern |                        | Small        |
| DIRECTION SHOWN                   |                        |              |

### Railroaded

| WIDTH                 | VERTICAL REPEAT   | HORIZONTAL REPEAT  | CONTENT                                                            |
|-----------------------|-------------------|--------------------|--------------------------------------------------------------------|
| 118.00 in (299.72 cm) | 0.00 in (0.00 cm) | 7.00 in (17.78 cm) | 44% Acrylic, 43% Polyester,<br>11% Linen, 1% Rayon, 1%<br>Metallic |
| BACKING               | PRODUCT NUMBER    | DATE BOOKED        | COUNTRY                                                            |
|                       | 1319104           | 11/2017            | Turkey                                                             |
| CLEANING CODES        | _                 |                    |                                                                    |
| 5                     |                   |                    |                                                                    |

#### Shown Railroaded, Exclusive Pattern

fabricut.com | (800) 999-8200

© Fabricut Inc., 2024