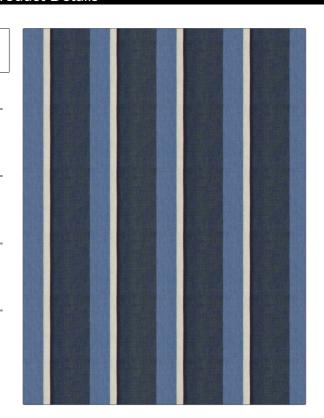

BRAND

PATTERN Exalted Stripe
COLOR Libra

APPLICATION

S. Harris Fabric

USES CATEGORIES

Drapery Outdoor, Wide Width,

Sheer

BOOK COLORS

Chroma S24 Blue

DESIGN TYPES SCALE

Stripes Medium

DIRECTION SHOWN

Railroaded

| WIDTH                     | FINISH               | VERTICAL REPEAT   | HORIZONTAL REPEAT  |
|---------------------------|----------------------|-------------------|--------------------|
| 114.00 in (289.56 cm)     | Easy To Clean Finish | 0.00 in (0.00 cm) | 6.37 in (16.18 cm) |
| CONTENT                   | BACKING              | PRODUCT NUMBER    | DATE BOOKED        |
| 100% Solution Dye Acrylic |                      | 1444702           | 01/2024            |
| COUNTRY                   | CLEANING CODES       | _                 |                    |
| Turkey                    | sw                   |                   |                    |
| Turkey                    | 300                  |                   |                    |