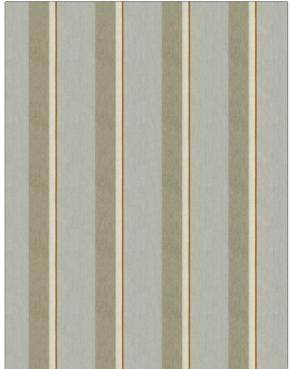

## Fabric Product Details

| PATTERN<br>COLOR | Exalted Stripe<br>Taurus |                               |  |
|------------------|--------------------------|-------------------------------|--|
| BRAND            |                          | APPLICATION                   |  |
| S. Harris        |                          | Fabric                        |  |
| USES             |                          | CATEGORIES                    |  |
| Drapery          |                          | Outdoor, Wide Width,<br>Sheer |  |
| воок             |                          | COLORS                        |  |
| Chroma S24       |                          | Grey, Linen                   |  |
| DESIGN TYPES     |                          | SCALE                         |  |
| Stripes          |                          | Medium                        |  |
| DIRECTION S      | HOWN                     |                               |  |

Railroaded

| WIDTH                     | FINISH               | VERTICAL REPEAT   | HORIZONTAL REPEAT  |
|---------------------------|----------------------|-------------------|--------------------|
| 114.00 in (289.56 cm)     | Easy To Clean Finish | 0.00 in (0.00 cm) | 6.37 in (16.18 cm) |
| CONTENT                   | BACKING              | PRODUCT NUMBER    | DATE BOOKED        |
| 100% Solution Dye Acrylic |                      | 1444703           | 01/2024            |
| COUNTRY                   | CLEANING CODES       |                   |                    |
| Turkey                    | SW                   |                   |                    |