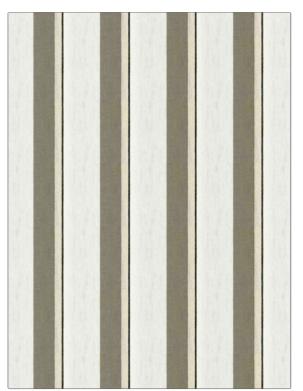

## Fabric Product Details

| PATTERN<br>COLOR | Exalted Stripe<br>Gemini |                               |  |
|------------------|--------------------------|-------------------------------|--|
| BRAND            |                          | APPLICATION                   |  |
| S. Harris        |                          | Fabric                        |  |
| USES             |                          | CATEGORIES                    |  |
| Drapery          |                          | Outdoor, Wide Width,<br>Sheer |  |
| воок             |                          | COLORS                        |  |
| Chroma S24       |                          | Beige, Taupe / Tan            |  |
| DESIGN TYPES     |                          | SCALE                         |  |
| Stripes          |                          | Medium                        |  |
| DIRECTION S      | HOWN                     |                               |  |

Railroaded

| WIDTH                     | FINISH               | VERTICAL REPEAT   | HORIZONTAL REPEAT  |
|---------------------------|----------------------|-------------------|--------------------|
| 114.00 in (289.56 cm)     | Easy To Clean Finish | 0.00 in (0.00 cm) | 6.37 in (16.18 cm) |
| CONTENT                   | BACKING              | PRODUCT NUMBER    | DATE BOOKED        |
| 100% Solution Dye Acrylic |                      | 1444704           | 01/2024            |
| COUNTRY                   | CLEANING CODES       |                   |                    |
| Turkey                    | SW                   |                   |                    |
|                           |                      |                   |                    |

ADDITIONAL PRODUCT NOTES

Easy To Clean Finish, Indoor / Outdoor, 1,200 Hours Light Fastness, Shown Railroaded, Exclusive Pattern

fabricut.com | (800) 999-8200

© Fabricut Inc., 2024