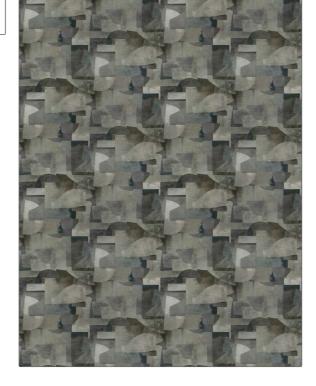

C

PATTERN Tenth House COLOR Cazimi

BRAND

APPLICATION

S. Harris

Fabric

USES

CATEGORIES

Upholstery

**Velvet / Grospoint, Prints** 

воок

COLORS

Chroma S24

Black, Grey, Taupe / Tan

DESIGN TYPES

SCALE

Large

Geometric, Print Pattern, Contemporary / Modern, Abstract

DIRECTION SHOWN

Up the Bolt

| WIDTH                | VERTICAL REPEAT                                              | HORIZONTAL REPEAT                                | CONTENT                   |
|----------------------|--------------------------------------------------------------|--------------------------------------------------|---------------------------|
| 54.00 in (137.16 cm) | 19.50 in (49.53 cm)                                          | 27.00 in (68.58 cm)                              | 76% Polyester, 24% Cotton |
| BACKING              | FIRE CODES                                                   | DOUBLE RUBS                                      | PRODUCT NUMBER            |
|                      | Does Not Contain FR<br>Chemicals, UFAC Class I /<br>NFPA 260 | Exceeds 51,000 Double<br>Rubs (Wyzenbeek Method) | 1559101                   |
| DATE BOOKED          | COUNTRY                                                      | CLEANING CODES                                   |                           |
| 01/2024              | Italy                                                        | S                                                |                           |