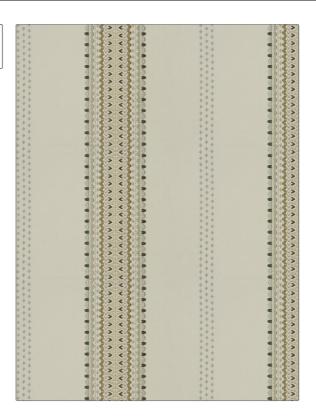

| PATTERN Dragonfly Stripe COLOR Gilded                     |                        |  |
|-----------------------------------------------------------|------------------------|--|
| BRAND                                                     | APPLICATION            |  |
| S. Harris                                                 | Fabric                 |  |
| USES                                                      | CATEGORIES             |  |
| Bedding, Drapery                                          | Crewels / Embroideries |  |
| воок                                                      | COLORS                 |  |
| Revival Spring 2019                                       | Blue, Light Blue, Gold |  |
| DESIGN TYPES                                              | SCALE                  |  |
| Embroidery, Novelty,<br>Stripes, Contemporary /<br>Modern | Medium                 |  |
| DIRECTION SHOWN                                           |                        |  |

| VERTICAL REPEAT   | HORIZONTAL REPEAT                 | CONTENT                                                           |
|-------------------|-----------------------------------|-------------------------------------------------------------------|
| 1.00 in (2.54 cm) | 17.50 in (44.45 cm)               | Embroidery: 90% Viscose,<br>10% Polyester, Base: 100%<br>Cotton   |
| PRODUCT NUMBER    | DATE BOOKED                       | COUNTRY                                                           |
| 0256901           | 01/2019                           | India                                                             |
| _                 |                                   |                                                                   |
|                   |                                   |                                                                   |
|                   | 1.00 in (2.54 cm)  PRODUCT NUMBER | 1.00 in (2.54 cm) 17.50 in (44.45 cm)  PRODUCT NUMBER DATE BOOKED |