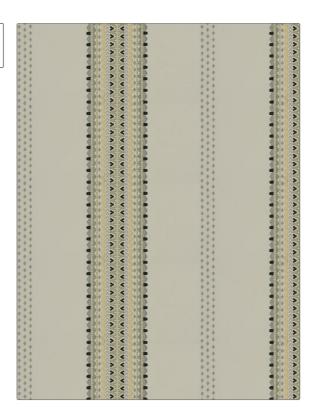

| PATTERN Dragonfly Stripe COLOR Indigold                   |                        |  |
|-----------------------------------------------------------|------------------------|--|
| BRAND                                                     | APPLICATION            |  |
| S. Harris                                                 | Fabric                 |  |
| USES                                                      | CATEGORIES             |  |
| Bedding, Drapery                                          | Crewels / Embroideries |  |
| воок                                                      | COLORS                 |  |
| Revival Spring 2019                                       | Black, Gold, Green     |  |
| DESIGN TYPES                                              | SCALE                  |  |
| Embroidery, Novelty,<br>Stripes, Contemporary /<br>Modern | Medium                 |  |
| DIRECTION SHOWN                                           |                        |  |

| WIDTH                           | VERTICAL REPEAT   | HORIZONTAL REPEAT   | CONTENT                                                         |
|---------------------------------|-------------------|---------------------|-----------------------------------------------------------------|
| 53.00 in (134.62 cm)            | 1.00 in (2.54 cm) | 17.50 in (44.45 cm) | Embroidery: 90% Viscose,<br>10% Polyester, Base: 100%<br>Cotton |
| BACKING PRODUCT NUMBER  0256902 | PRODUCT NUMBER    | DATE BOOKED         | COUNTRY                                                         |
|                                 | 0256902           | 01/2019             | India                                                           |
| CLEANING CODES                  | _                 |                     |                                                                 |
| S                               |                   |                     |                                                                 |