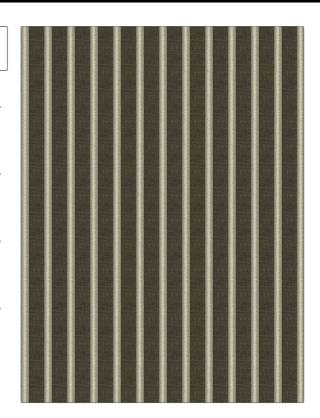

## **Fabric Product Details**

PATTERN **Caparica Stripe** Woodruff COLOR

BRAND

APPLICATION

S. Harris

Fabric

USES

CATEGORIES

Drapery

Wide Width, Wool, Sheer

воок

COLORS

Fragments Identity

Brown

DESIGN TYPES

SCALE

Small

Stripes, Contemporary / Modern

DIRECTION SHOWN

Railroaded

| WIDTH                 | VERTICAL REPEAT   | HORIZONTAL REPEAT | CONTENT                                             |
|-----------------------|-------------------|-------------------|-----------------------------------------------------|
| 118.00 in (299.72 cm) | 0.00 in (0.00 cm) | 2.20 in (5.59 cm) | 50% Wool, 35% Acrylic,<br>12% Polyester, 3% Viscose |
| BACKING               | PRODUCT NUMBER    | DATE BOOKED       | COUNTRY                                             |
|                       | 2641001           | 11/2017           | Turkey                                              |
| CLEANING CODES        |                   |                   |                                                     |
| S                     | _                 |                   |                                                     |

ADDITIONAL PRODUCT NOTES

Shown Railroaded, Exclusive Pattern