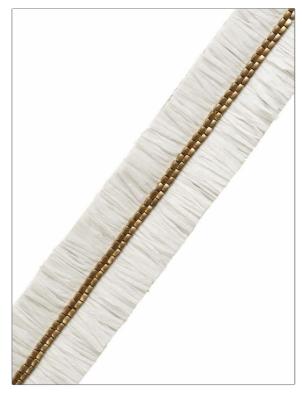

C

PATTERN Majani COLOR Brass

BRAND APPLICATION

S. Harris Trimming

USES CATEGORIES

Bedding, Window, Beaded, Braids / Borders / Accessories, Furniture Tape

BOOK COLORS

Novelty Elements Gold, White

DESIGN TYPES

Novelty, Contemporary, Handcrafted

| WIDTH             | VERTICAL REPEAT   | HORIZONTAL REPEAT | CONTENT                                                           |
|-------------------|-------------------|-------------------|-------------------------------------------------------------------|
| 2.75 in (6.98 cm) | 0.00 in (0.00 cm) | 0.00 in (0.00 cm) | Embroidery: 60% Acrylic<br>Beads, 40% Raffia, Base:<br>100% Linen |
| PRODUCT NUMBER    | DATE BOOKED       | COUNTRY           |                                                                   |
| 2749101           | 11/2023           | India             |                                                                   |

ADDITIONAL PRODUCT NOTES

Metal Components Change Color, And Develop A Unique Patina, With Time. This Is Inherent, And Not Considered A Flaw., Exclusive Pattern, Border / Braid / Tape, Width: 2.75 In