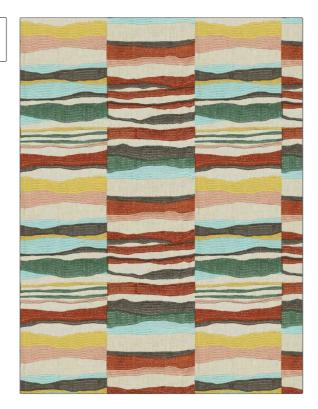

C

PATTERN Phoenix Stripe
COLOR Mineral Slope

BRAND APPLICATION S. Harris **Fabric** USES CATEGORIES Bedding, Drapery Crewels / Embroideries, Linen COLORS воок Spring / Fall 2020 Gold, Aqua / Teal, Orange / Spice DESIGN TYPES SCALE Stripes, Crewel Large

| WIDTH                | VERTICAL REPEAT         | HORIZONTAL REPEAT                                | CONTENT                                                             |
|----------------------|-------------------------|--------------------------------------------------|---------------------------------------------------------------------|
| 50.00 in (127.00 cm) | 15.20 in (38.61 cm)     | 16.70 in (42.42 cm)                              | Embroidery: 70% Viscose,<br>30% Spun Polyester, Base:<br>100% Linen |
| BACKING              | FIRE CODES              | DOUBLE RUBS                                      | PRODUCT NUMBER                                                      |
|                      | UFAC Class I / NFPA 260 | Exceeds 50,000 Double<br>Rubs (Wyzenbeek Method) | 2959201                                                             |
| DATE BOOKED          | COUNTRY                 | CLEANING CODES                                   |                                                                     |
| 02/2020              | India                   | S                                                |                                                                     |

ADDITIONAL PRODUCT NOTES

DIRECTION SHOWN

Up the Bolt

Exclusive Pattern, Embroidered Textiles Are Not, Guaranteed For Precise Color, Matching And Colorfastness., Color Placement Of Embroidery, May Vary. All Measurements, Quoted For Repeats Are, Approximate.