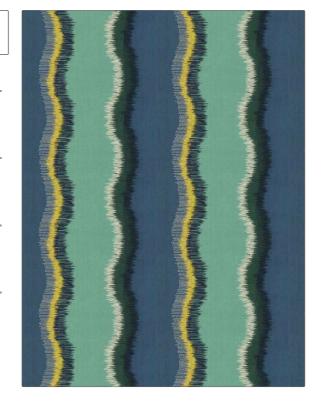

## **Fabric Product Details**

PATTERN Pemba Coast COLOR Basil

BRAND

APPLICATION

S. Harris

**Fabric** 

USES

CATEGORIES

Bedding, Drapery

Crewels / Embroideries, Linen

воок

COLORS

Orejen

Blue, Green

DESIGN TYPES

SCALE

Large

Embroidery, Global / Ethnic, Contemporary / Modern

DIRECTION SHOWN

Up the Bolt

| WIDTH                | VERTICAL REPEAT     | HORIZONTAL REPEAT   | CONTENT                                     |
|----------------------|---------------------|---------------------|---------------------------------------------|
| 51.00 in (129.54 cm) | 11.60 in (29.46 cm) | 25.40 in (64.52 cm) | Embroidery: 100% Rayon,<br>Base: 100% Linen |
| BACKING              | PRODUCT NUMBER      | DATE BOOKED         | COUNTRY                                     |
|                      | 4321101             | 02/2021             | India                                       |
| CLEANING CODES       |                     |                     |                                             |
| S                    |                     |                     |                                             |