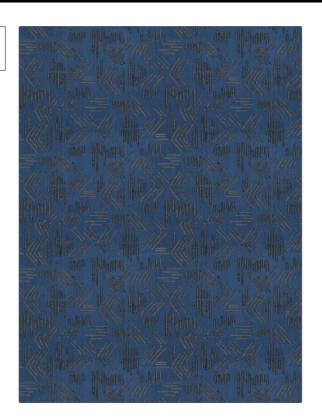

PATTERN Moa color Peacock

BRAND APPLICATION

S. Harris Fabric

USES CATEGORIES

Multipurpose, Upholstery Wovens

BOOK COLORS

Orejen Blue

DESIGN TYPES SCALE

Large

Global / Ethnic, Contemporary / Modern

DIRECTION SHOWN

Up the Bolt

| WIDTH                | VERTICAL REPEAT         | HORIZONTAL REPEAT                                | CONTENT                                |
|----------------------|-------------------------|--------------------------------------------------|----------------------------------------|
| 55.00 in (139.70 cm) | 21.50 in (54.61 cm)     | 27.80 in (70.61 cm)                              | 41% Linen, 33% Polyester,<br>26% Nylon |
| BACKING              | FIRE CODES              | DOUBLE RUBS                                      | PRODUCT NUMBER                         |
|                      | UFAC Class I / NFPA 260 | Exceeds 55,000 Double<br>Rubs (Wyzenbeek Method) | 4322003                                |
| DATE BOOKED          | COUNTRY                 | CLEANING CODES                                   |                                        |
| 02/2021              | India                   | S                                                |                                        |