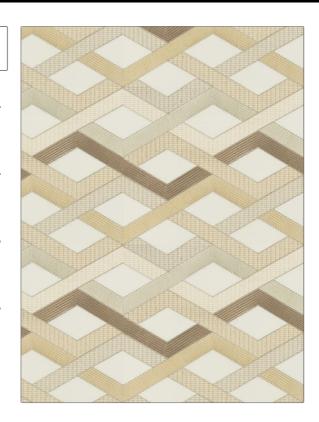

COLOR COLOR

BRAND APPLICATION

S. Harris Fabric

USES CATEGORIES

Bedding, Drapery Crewels / Embroideries

Large

BOOK COLORS

Halo Brown, Gold

DESIGN TYPES SCALE

Embroidery, Chevron, Contemporary / Modern, Diamond

DIRECTION SHOWN

Up the Bolt

| WIDTH                | VERTICAL REPEAT     | HORIZONTAL REPEAT   | CONTENT                                                         |
|----------------------|---------------------|---------------------|-----------------------------------------------------------------|
| 51.00 in (129.54 cm) | 15.10 in (38.35 cm) | 17.30 in (43.94 cm) | Embroidery: 90% Viscose,<br>10% Polyester, Base: 100%<br>Cotton |
| BACKING              | PRODUCT NUMBER      | DATE BOOKED         | COUNTRY                                                         |
|                      | 0049203             | 08/2019             | India                                                           |
| CLEANING CODES       | _                   |                     |                                                                 |
| S                    |                     |                     |                                                                 |