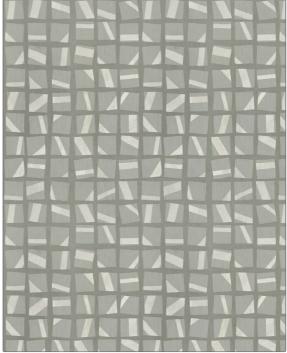

## Fabric Product Details

| PATTERN<br>COLOR                    | Nicolo<br>Bruma |                   |    |
|-------------------------------------|-----------------|-------------------|----|
|                                     |                 |                   |    |
| BRAND                               |                 | APPLICATION       | _  |
| S. Harris                           |                 | Fabric            |    |
|                                     |                 |                   | 7  |
| USES                                |                 | CATEGORIES        |    |
| Duanami                             |                 | Mide Midth Cheer  | -  |
| Drapery                             |                 | Wide Width, Sheer |    |
|                                     |                 |                   | 10 |
| воок                                |                 | COLORS            | _  |
| Ben Johnston-Vacanza                |                 | Grey, Metallic    | 7  |
|                                     |                 |                   |    |
| DESIGN TYPES                        |                 | SCALE             |    |
| Geometric, Contemporary /<br>Modern |                 | Medium            |    |
|                                     |                 |                   | 7  |
| DIRECTION SHOWN                     |                 |                   |    |

Railroaded

| WIDTH                 | VERTICAL REPEAT     | HORIZONTAL REPEAT    | CONTENT                       |
|-----------------------|---------------------|----------------------|-------------------------------|
| 118.00 in (299.72 cm) | 26.50 in (67.31 cm) | 39.40 in (100.08 cm) | 65% Viscose, 35%<br>Polyester |
| BACKING               | PRODUCT NUMBER      | DATE BOOKED          | COUNTRY                       |
|                       | 0529502             | 07/2022              | Turkey                        |
| CLEANING CODES        | _                   |                      |                               |
| S                     |                     |                      |                               |
|                       |                     |                      |                               |
|                       |                     |                      |                               |

Shown Railroaded, Exclusive Pattern

fabricut.com | (800) 999-8200

© Fabricut Inc., 2024