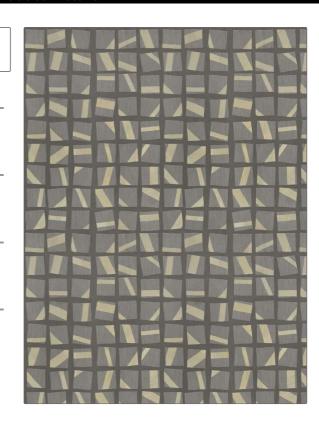

PATTERN Nicolo
COLOR Fumo

BRAND APPLICATION

S. Harris Fabric

USES CATEGORIES

Drapery Wide Width, Sheer

BOOK COLORS

Ben Johnston-Vacanza Grey, Metallic, Gold

SCALE

Medium

Geometric, Contemporary / Modern

DIRECTION SHOWN

Railroaded

DESIGN TYPES

| WIDTH                 | VERTICAL REPEAT     | HORIZONTAL REPEAT    | CONTENT                       |
|-----------------------|---------------------|----------------------|-------------------------------|
| 118.00 in (299.72 cm) | 26.50 in (67.31 cm) | 39.40 in (100.08 cm) | 65% Viscose, 35%<br>Polyester |
| BACKING               | PRODUCT NUMBER      | DATE BOOKED          | COUNTRY                       |
|                       | 0529504             | 07/2022              | Turkey                        |
| CLEANING CODES        | _                   |                      |                               |
| 5                     |                     |                      |                               |