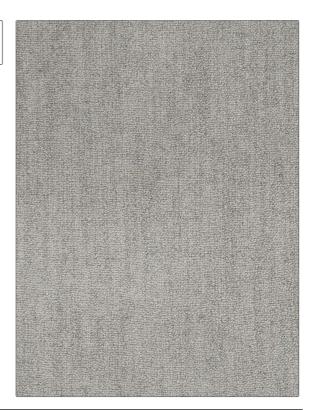

PATTERN Canvas Chenille COLOR Float

BRAND APPLICATION

S. Harris Fabric

USES CATEGORIES

Multipurpose, Upholstery Wovens, Solids / Small Scale Patterns, Chenille

BOOK COLORS

Elements Grey

DESIGN TYPES DIRECTION SHOWN

Texture Plain, Up the Bolt Contemporary / Modern

| WIDTH                | VERTICAL REPEAT               | HORIZONTAL REPEAT | CONTENT                                              |
|----------------------|-------------------------------|-------------------|------------------------------------------------------|
| 54.00 in (137.16 cm) | 0.00 in (0.00 cm)             | 0.00 in (0.00 cm) | 44% Linen 32% Viscose<br>20% Cotton 4%<br>Polyammide |
| BACKING              | DOUBLE RUBS                   | PRODUCT NUMBER    | DATE BOOKED                                          |
|                      | Exceeds 50,000 Double<br>Rubs | 5450103           | 01/2020                                              |
| COUNTRY              | CLEANING CODES                |                   |                                                      |
| Italy                | S                             |                   |                                                      |