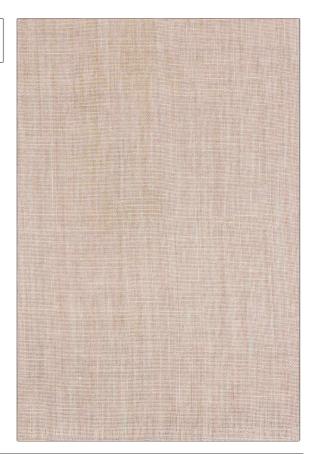

**Georgia Sheer** PATTERN Azalea COLOR BRAND APPLICATION S. Harris Fabric USES CATEGORIES Drapery Wide Width, Wool, Sheer воок COLORS

**Elements Binder Georgia Sheer Swatch Card** 

DESIGN TYPES

Solid, Contemporary / Modern

Pink

DIRECTION SHOWN

Railroaded

| WIDTH                 | VERTICAL REPEAT   | HORIZONTAL REPEAT | CONTENT                   |
|-----------------------|-------------------|-------------------|---------------------------|
| 116.00 in (294.64 cm) | 0.00 in (0.00 cm) | 0.00 in (0.00 cm) | 64% Wool, 36% Polyacrylic |
| BACKING               | PRODUCT NUMBER    | DATE BOOKED       | COUNTRY                   |
|                       | 5925514           | 11/2023           | Turkey                    |
| CLEANING CODES        | _                 |                   |                           |
| 5                     |                   |                   |                           |