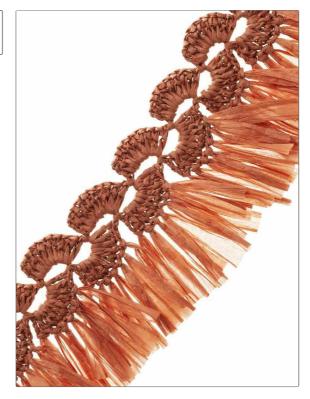

C

PATTERN Cecile
COLOR Rosewood

BRAND APPLICATION

S. Harris Trimming

USES CATEGORIES

Bedding, Window, Bullion / Furniture Fringe Accessories, Furniture

BOOK COLORS

Novelty Elements Pink

DESIGN TYPES

Global / Ethnic, Novelty, Texture Plain, Handcrafted

| VERTICAL REPEAT   | HORIZONTAL REPEAT | CONTENT          | PRODUCT NUMBER |
|-------------------|-------------------|------------------|----------------|
| 0.00 in (0.00 cm) | 0.00 in (0.00 cm) | 100% Faux Raffia | 6050603        |
| DATE BOOKED       | COUNTRY           |                  |                |
| 11/2023           | Egypt             |                  |                |

ADDITIONAL PRODUCT NOTES

Exclusive Pattern, Furniture Fringe, Variations In Color May Occur, From Lot To Lot., Not Guaranteed For Precise, Color Matching. Cutting, From Stock Is Recommended., Header Width: 2.25 In, Total Length: 5.00 In