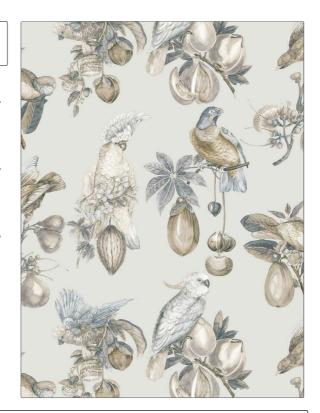

PATTERN 14134W Roxie COLOR FLUTTER-01

BRAND APPLICATION

S. Harris Wallcovering

CATEGORIES BOOK

Grasscloths, Digital, Prints Elegant Universe

COLORS DESIGN TYPES

Grey, Taupe / Tan Novelty, Animal Skins

SCALE