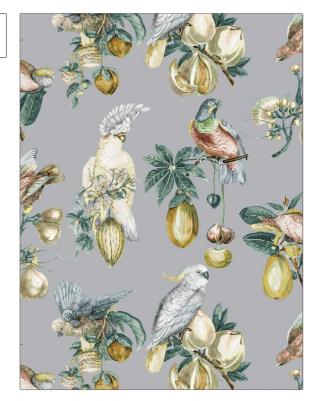

C

PATTERN 14134W Roxie color 502

BRAND APPLICATION

S. Harris Wallcovering

CATEGORIES COLORS

Grasscloths, Digital, Prints Grey, Multi-Color

DESIGN TYPES SCALE

Novelty, Animal Skins Large