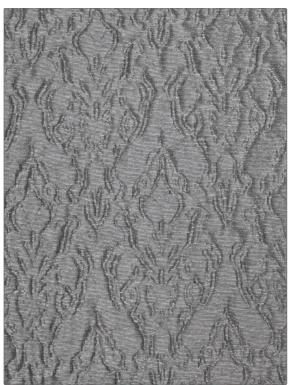

## Fabric Product Details

| PATTERN Bedazzle Sh<br>COLOR Shark |                 |  |
|------------------------------------|-----------------|--|
| BRAND                              | APPLICATION     |  |
| S. Harris                          | Fabric          |  |
| USES                               | CATEGORIES      |  |
| Drapery                            | Sheer           |  |
| воок                               | COLORS          |  |
| Spring 2016                        | Black, Metallic |  |
| DESIGN TYPES                       | SCALE           |  |
| Contemporary / Modern              | Large           |  |
| DIRECTION SHOWN                    |                 |  |

Up the Bolt

| WIDTH                    | VERTICAL REPEAT                   | HORIZONTAL REPEAT      | CONTENT             |
|--------------------------|-----------------------------------|------------------------|---------------------|
| 59.00 in (149.86 cm)     | 39.00 in (99.06 cm)               | 14.00 in (35.56 cm)    | 100% Polyester      |
| BACKING                  | FIRE CODES Passes "NFPA 701" 2010 | PRODUCT NUMBER 6900902 | DATE BOOKED 01/2016 |
| COUNTRY                  | CLEANING CODES                    |                        |                     |
| Germany                  | S                                 |                        |                     |
|                          |                                   |                        |                     |
| ADDITIONAL PRODUCT NOTES |                                   |                        |                     |
| Exclusive Pattern        |                                   |                        |                     |