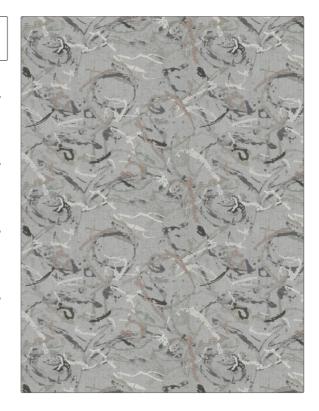

DESIGN TYPES

/ Modern

DIRECTION SHOWN

Up the Bolt

**Embroidery, Contemporary** 

| PATTERN<br>COLOR                  | Partisan<br>Greylux |                        |  |
|-----------------------------------|---------------------|------------------------|--|
| BRAND                             |                     | APPLICATION            |  |
| S. Harris                         |                     | Fabric                 |  |
| USES                              |                     | CATEGORIES             |  |
| Bedding, Drapery,<br>Multipurpose |                     | Crewels / Embroideries |  |
| воок                              |                     | COLORS                 |  |
| Geotrybal                         |                     | Black                  |  |

SCALE

Large

| WIDTH                | VERTICAL REPEAT     | HORIZONTAL REPEAT   | CONTENT                                       |
|----------------------|---------------------|---------------------|-----------------------------------------------|
| 59.00 in (149.86 cm) | 15.50 in (39.37 cm) | 16.70 in (42.42 cm) | Embroidery: 100% Viscose,<br>Base: 100% Linen |
| BACKING              | PRODUCT NUMBER      | DATE BOOKED         | COUNTRY                                       |
|                      | 6999603             | 01/2017             | India                                         |
| CLEANING CODES       | _                   |                     |                                               |
| S                    |                     |                     |                                               |
|                      |                     |                     |                                               |