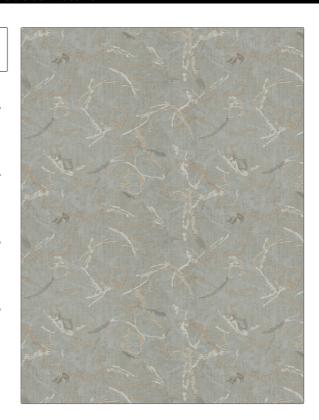

PATTIERN Partisan
COLOR Taupestone

BRAND APPLICATION

S. Harris Fabric

USES CATEGORIES

Bedding, Drapery, Crewels / Embroideries Multipurpose

Large

BOOK COLORS

Geotrybal Taupe / Tan

DESIGN TYPES SCALE

Embroidery, Contemporary / Modern

DIRECTION SHOWN

Up the Bolt

| WIDTH                | VERTICAL REPEAT     | HORIZONTAL REPEAT   | CONTENT                                       |
|----------------------|---------------------|---------------------|-----------------------------------------------|
| 59.00 in (149.86 cm) | 15.50 in (39.37 cm) | 16.70 in (42.42 cm) | Embroidery: 100% Viscose,<br>Base: 100% Linen |
| BACKING              | PRODUCT NUMBER      | DATE BOOKED         | COUNTRY                                       |
|                      | 6999604             | 01/2017             | India                                         |
| CLEANING CODES       | _                   |                     |                                               |
| S                    |                     |                     |                                               |